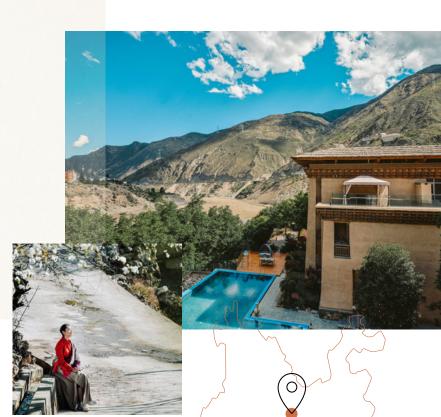

# BENZILAN, CHINA

A beautifully designed boutique hotel on the riverbank of Yangtze River in Benzilan, the gateway to Tibetan culture

At the heart of Benzilan, a sleepy town on a riverbank, LUX\* Benzilan is a second home for travellers seeking a rich, layered experience unlike any other in the region.

The 30-room lodge-style boutique hotel, a contemporary interpretation of Tibetan architecture, catches the eye of design lovers. Collected textiles, furnishings and art from the province paint the story of Tea Horse Road. Thoughtfully-designed spaces and beautiful, cosy bedrooms give you everything you need to rest and recharge as you journey along the Tea Horse Road.