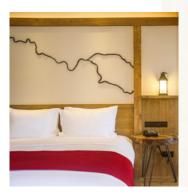

## Sleep

**Superior King Room** 45 m<sup>2</sup> / 3 adults or 2 adults + 1 teen/ child

**Superior Twin Room** 45 m<sup>2</sup> / 2 adults

Junior Suite 90 m<sup>2</sup> / 3 adults or 2 adults + 1 teen/ child