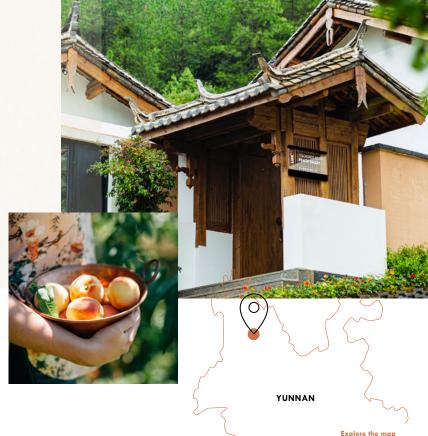

# TEA HORSE ROAD PEACH VALLEY, CHINA

# A 17-room luxury retreat with a chic design tucked away in a valley of rolling hills and peach orchards

Summer offers blissful days harvesting peaches and honey, while winter brings home cooking with the local community and meaningful conversation by the fire.

LUX\* Peach Valley wholeheartedly embraces slow living, and it is impossible to not be swept up in the slow rhythm of the remote village. We've designed a retreat that helps you to slow down and feel inspired.