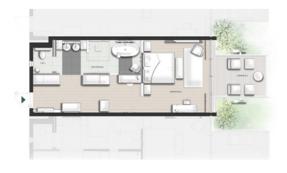

# **60 LUX\* Junior Suites**

Our light and airy suites are cleverly designed to feel like a dreamy designer's loft. Located on the ground and first floors, each 65m² suite (including outdoor areas) has a terrazzo bathroom with a walk-in Chromotherapy shower and a stand-alone bathtub. A King-size bed makes for the best sleeps. The dressing is roomy, as is the tropical outdoor terrace with a vista. Gorgeous design meets high-tech with smart home control features such as automatic shutters and curtains. Desks, minibars and 55" LED TV. Settle in, this is your home in the tropics for the next few days.

# 26 LUX\* Ocean Junior Suites

Located on the second floor of the resort, our 65m² suites offer stunning panoramic views of the lagoon from your private tropical outdoor terrace. The modernist suites boast stylish terrazzo tiles, a contemporary standalone bathtub, a king-size bed, and a minibar, and also feature high-tech elements with smart room control features giving you full control of the room's ambiance. The ideal spot to rest and recharge.