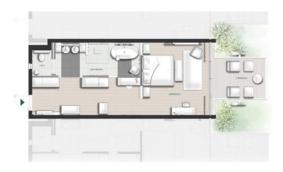

# **60 LUX\* Junior Suites**

Our light and airy suites are cleverly designed to feel like a dreamy designer's loft. Located on the ground and first floors, each 65m² suite (including outdoor areas) has a terrazzo bathroom with a walk-in Chromotherapy shower and a stand-alone bathtub. A King-size bed makes for the best sleeps. The dressing is roomy, as is the tropical outdoor terrace with a vista. Gorgeous design meets high-tech with smart home control features such as automatic shutters and curtains. Desks, minibars and 55" LED TV. Settle in, this is your home in the tropics for the next few days.

# 26 LUX\* Ocean Junior Suites

Located on the second floor of the resort, our 65m² suites offer stunning panoramic views of the lagoon from your private tropical outdoor terrace. The modernist suites boast stylish terrazzo tiles, a contemporary standalone bathtub, a king-size bed, and a minibar, and also feature high-tech elements with smart room control features giving you full control of the room's ambiance. The ideal spot to rest and recharge.