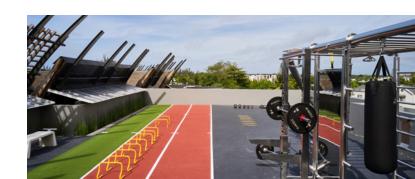

# **MUSCLE UP ON THE ROOF**

06:00-09:00 (Morning session) 16:00-19:00 (Afternoon session)

- The Indian Ocean's first-ever full-fledged outdoor rooftop wellness experience
- Private and small group sessions (Strength and conditioning, HIIT, Boxing...), corporate team events, running workshops

 350m² of versatile training space with two 30m Olympic standard running tracks, and a MyBeast functional fitness frame with 12 workout stations

Opening hours are subject to change in winter.