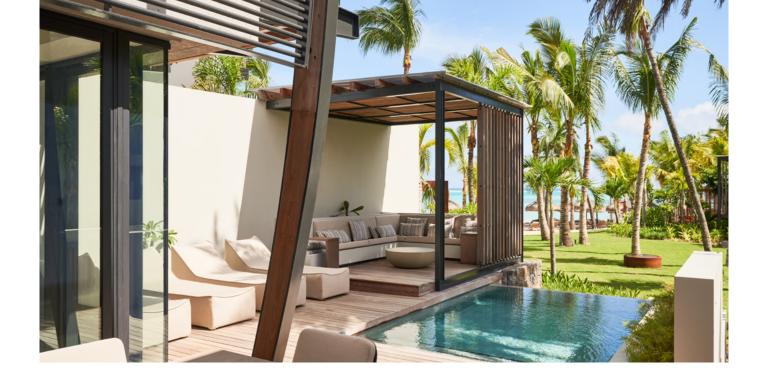

# 3 LUX\* Beachfront Pool Villas

Our two en-suite bedroom villas are something out of a wanderlust dream. Set over two floors, each 240m² villa (including outdoor areas) comes with a private butler, a private heated swimming pool, a barbecue, sundeck and gazebo, and a living and dining area. In other words, everything you need to make it your best holiday ever.

# 4 LUX\* Pool Villas

Nestled in a tropical garden, just a few meters from the beach, these  $240\ m^2$  villas combine sophisticated design and comfort. On the ground floor, there is a master suite that opens onto the pool, a bright living and dining room, and an outdoor gazebo area with a barbecue.

# 1 LUX\* Grand Beach Pool Villa

This is very much your hideaway retreat on the island's most gorgeous beach. The over 620m² villa (including outdoor areas) has three en-suite bedrooms, a kitchen, space to relax and dine, a heated swimming pool, an outdoor tropical shower, a sun deck, gazebo, barbecue and your private butler. There's no better place to experience island life.