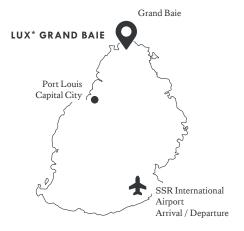

#### THE ICONIC REACH

Perfectly located on one of the island's best beaches facing the sheltered turquoise lagoon in the heart of Grand Baie