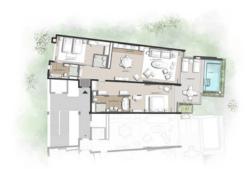

# 3 LUX\* Beachfront Pool Villas

Our two en-suite bedroom villas are something out of a wanderlust dream. Set over two floors, each 240m² villa (including outdoor areas) comes with a private butler, a private heated swimming pool, a barbecue, sundeck and gazebo, and a living and dining area. In other words, everything you need to make it your best holiday ever.

# 4 LUX\* Pool Villas

Nestled in a tropical garden, just a few meters from the beach, these  $240\ m^2$  villas combine sophisticated design and comfort. On the ground floor, there is a master suite that opens onto the pool, a bright living and dining room, and an outdoor gazebo area with a barbecue.

# 1 LUX\* Grand Beach Pool Villa

This is very much your hideaway retreat on the island's most gorgeous beach. The over 620m² villa (including outdoor areas) has three en-suite bedrooms, a kitchen, space to relax and dine, a heated swimming pool, an outdoor tropical shower, a sun deck, gazebo, barbecue and your private butler. There's no better place to experience island life.