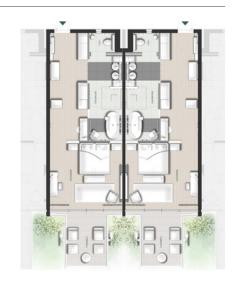

# 20 LUX\* Pool Residences

Guests travelling with a tribe in tow may opt for our gorgeous two en-suite bedrooms residences located on the first, second and third floors adjacent to the resort, easily accessible via a skywalk. Thoughtfully designed to be a home-away-from-home, each 180m² residence (including outdoor areas) comes with a living and dining space, an individual pool, and a wide terrace.

# 2 LUX\* Pool Penthouses

The crown jewel. Think butler service, modern furnishings, three en-suite bedrooms perfect for families or friends travelling together, a huge expanse of terrace bordering a pool with sunbeds, and a barbecue. This 325m² penthouse (including outdoor areas), adjacent to the resort, easily accessible via a skywalk.