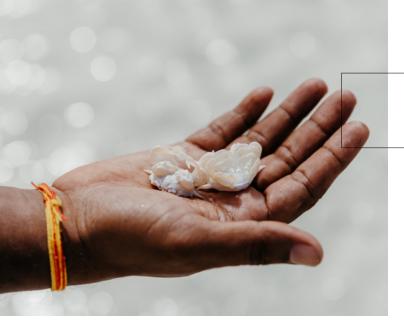

#### **SANDBANK YOGA**

Take your yoga practice off the mat and onto a sandbank, which only emerges at low tide. At sunrise you can practice Tree Pose while watching the seaweed mamas harvest their bounty.

# OUR SUSTAINABILITY INITIATIVES

These are the actions we take to care for our planet and its people:

- Seaweed farming for community development
- Employment initiatives for the neighbouring community
- Local craftsmanship and artisans in our design elements
- · Solar energy
- Water reuse
- · Recycling