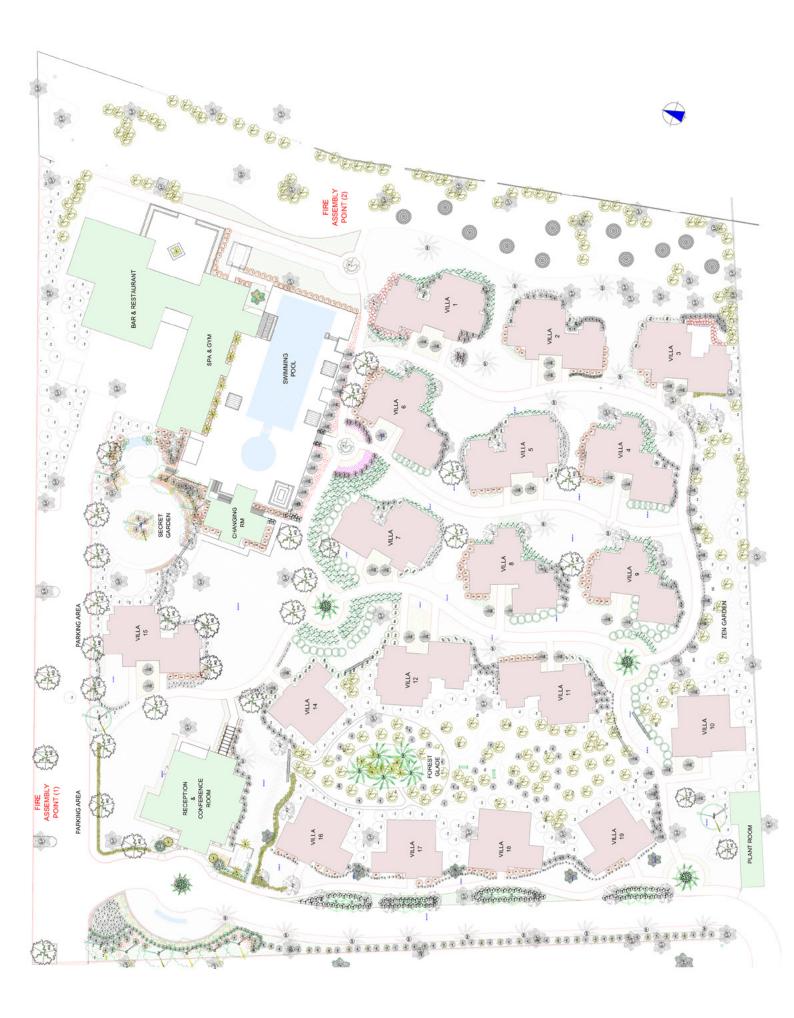

|                                                  | GRAND LUX*<br>SUITES<br>(2) | INTERCONNECTING<br>FAMILY<br>ROOMS<br>(8) | BEACHFRONT<br>EXECUTIVE<br>ROOMS<br>(4) | BEACHFRONT<br>DELUXE ROOMS<br>(6) | EXECUTIVE<br>ROOMS<br>(12) | DELUXE<br>ROOMS<br>(56) | ACCESSIBLE<br>DELUXE<br>ROOMS<br>(2) |
|--------------------------------------------------|-----------------------------|-------------------------------------------|-----------------------------------------|-----------------------------------|----------------------------|-------------------------|--------------------------------------|
| AREA                                             | 81 m <sup>2</sup>           | 85m²                                      | 46m²                                    | 44m²                              | 44 m²                      | 38 m²                   | 47m²                                 |
| Ground Floor                                     |                             |                                           | •                                       | •                                 | •                          | •                       |                                      |
| First floor                                      |                             | •                                         | •                                       | •                                 | •                          | •                       |                                      |
| Furnished balcony or terrace                     |                             | •                                         | •                                       | •                                 | •                          | •                       | •                                    |
| King size beds                                   |                             | •                                         | •                                       | •                                 | •                          | •                       | •                                    |
| Interconnecting Rooms<br>(Internal door)         |                             | •                                         |                                         |                                   |                            |                         |                                      |
| Individual air conditioning                      |                             | •                                         | •                                       | •                                 | •                          | •                       | •                                    |
| Bathroom with separate shower & separate toilets |                             | •                                         | •                                       | •                                 | •                          | •                       | •                                    |
| Bathtub                                          |                             |                                           | •                                       |                                   | •                          |                         |                                      |
| LUX* Bathroom amenities                          |                             | •                                         | •                                       | •                                 | •                          | •                       | •                                    |
| Slippers                                         |                             | •                                         | •                                       | •                                 | •                          | •                       |                                      |
| Bathrobe                                         |                             | •                                         | •                                       | •                                 | •                          | •                       |                                      |
| Hairdryer                                        |                             | •                                         | •                                       | •                                 | •                          | •                       |                                      |
| Full length mirror                               | •                           | •                                         | •                                       | •                                 | •                          | •                       |                                      |
| Dressing room/ Dresser                           | •                           | •                                         | •                                       | •                                 | •                          | •                       |                                      |
| LED Interactive TV and IPTV Channels             |                             | •                                         | •                                       | •                                 | •                          | •                       |                                      |
| Telephone with IDD                               | •                           | •                                         | •                                       | •                                 | •                          | •                       | •                                    |
| Mini Bar (refilled daily)                        |                             | •                                         | •                                       | •                                 | •                          | •                       |                                      |
| Complimentary tea & coffee facilities            |                             | •                                         | •                                       | •                                 | •                          | •                       | •                                    |
| Café LUX* (Complimentary pods + Coffee Machine)  |                             |                                           |                                         |                                   |                            |                         |                                      |
| Safe                                             | •                           | •                                         | •                                       | •                                 | •                          | •                       |                                      |
| Power sockets                                    | •                           | •                                         | •                                       | •                                 | •                          | •                       |                                      |
| 220-240v electric sockets                        |                             | •                                         | •                                       | •                                 | •                          | •                       |                                      |
| Private sunbed                                   | •                           |                                           |                                         |                                   |                            |                         |                                      |
| High Speed Free Wi-Fi access                     |                             | •                                         | •                                       | •                                 | •                          | •                       |                                      |